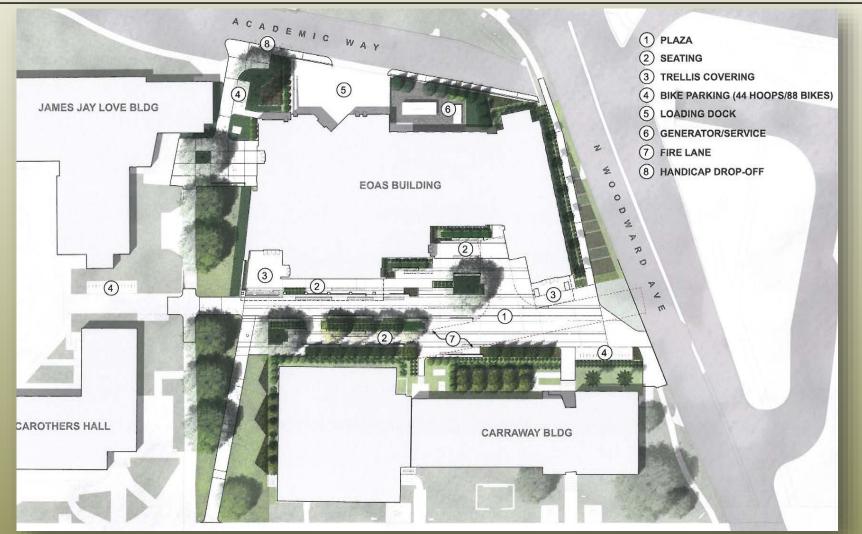

# Design & Construction Project Update

*larterly*, Meeti

April 24, 2019













































### **Technology Services Building**



#### **Chieftan Way Realignment**



#### **Chieftan Way Realignment**



#### **Chieftan Way Realignment**



# Hoffman Teaching Labs Renovations



#### **Bio Unit One, 3rd fl Renovations**



## Center for Advanced Power Systems Improvements (CAPS)





#### **Interdisciplinary Research & Commercialization Building (IRCB)**



#### Interdisciplinary Research & Commercialization Building (IRCB)



#### Interdisciplinary Research & Commercialization Building (IRCB)



#### **Don Veller Seminole Golf Course**



#### **Don Veller Seminole Golf Course**







# **STEAM Classroom Building & Auditorium**



# **STEAM Classroom Building & Auditorium**



#### **FSU Sustainable Design/LEED Certifications**

- M