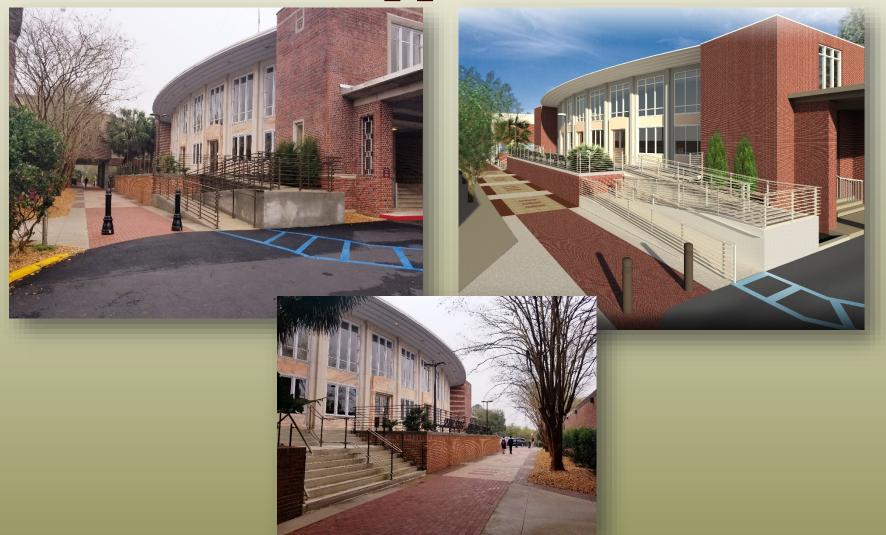

atellite Plant 2, install condenser water by-pass
- •Replace 3 existing chillers in CUP
- •Replace 4 existing 2000T chillers at the Mag Lab



## Mag Lab Switchgear Replacements

#### Location:

• DC Magnet Building (OPMD)

#### Purpose:

• Retro fill US4 and GS switchgears with new Square D breakers, associated bussing and automated controls

#### **Fitness Court/Westside Courts**





## **Strozier Starbucks Updates**



#### **Salley Hall Finish Upgrades**



## **COM Interdisciplinary Health Clinic**



## Dick Howser Stadium Weight Room Renovation





## Dick Howser Stadium Weight Room Renovation







## UCA Suite 4400 Financial Aid Modifications





## UCA Suite 4400 Financial Aid Modifications





## Kuersteiner Structural Improvements



#### **Kuersteiner-Opperman Terrace**



#### **Bellamy Atrium Renovation**



#### UCC Ste 2304 Conference Room



# UCB Dedman School of Hospitality

Dedman School of Hospitality Marriott Career & Professional Development Center

Ш





#### **UCA Suite 1418 Modifications**



#### **Major and Minor Project List Update**

#### https://www.facilities.fsu.edu/depts/ designConstr/showProjectInfo.php

•Click on the link "Summary Sheet" for Major Projects or "Minor Projects" on the Right under Project Information

•Updated bi-monthly; Minor Project list is published every Monday

#### Next Quarterly Update will be scheduled In the Fall of 2019

## **Planning Updates**

- <u>Road Closures</u>
- •New Campus Map
- •Master Plan Updates