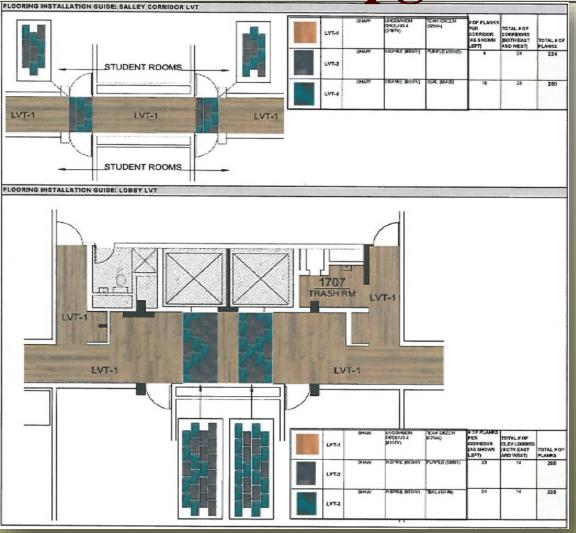

ject Information</u>
Minor Project list is published every Monday

# Panama City Campus – Hurricane Damage



## Panama City Campus – Hurricane

Damage





# Siemens Campus Wide Exterior Lighting Upgrades





### **Chiller Replacements**



#### Locations:

• Satellite Plant 2, CUP, Mag Lab

#### Purpose:

- Add 2 new chillers to Satellite Plant 2, install condenser water by-pass
- •Replace 3 existing chillers in CUP
- •Replace 4 existing 2000T chillers at the Mag Lab



## Mag Lab Switchgear Replacements

#### Location:

• DC Magnet Building (OPMD)

#### Purpose:

• Retro fill US4 and GS switchgears with new Square D breakers, associated bussing and automated controls

#### **Fitness Court/Westside Courts**





## **Strozier Starbucks Updates**



#### **Salley Hall Finish Upgrades**



## **COM Interdisciplinary Health Clinic**



## Dick Howser Stadium Weight Room Renovation





## Dick Howser Stadium Weight Room Renovation







## UCA Suite 4400 Financial Aid Modifications





## UCA Suite 4400 Financial Aid Modifications





## Kuersteiner Structural Improvements



#### **Kuersteiner-Opperman Terrace**



#### **Bellamy Atrium Renovation**



#### UCC Ste 2304 Conference Room



# UCB Dedman School of Hospitality

Dedman School of Hospitality Marriott Career & Professional Development Center

Ш





#### **UCA Suite 1418 Modifications**



#### **Major and Minor Project List Update**

#### https://www.facilities.fsu.edu/depts/ designConstr/showProjectInfo.php

•Click on the link "Summary Sheet" for Major Projects or "Minor Projects" on the Right under Project