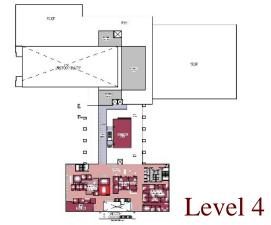

# Design & Construction Project Update

*larterly*, Meeti

April 24, 2019













































### **Technology Services Building**



#### **Chieftan Way Realignment**



#### **Chieftan Way Realignment**



#### **Chieftan Way Realignment**



# Hoffman Teaching Labs Renovations



#### **Bio Unit One, 3rd fl Renovations**



## Center for Advanced Power Systems Improvements (CAPS)





#### **Interdisciplinary Research & Commercialization Building (IRCB)**



#### Interdisciplinary Research & Commercialization Building (IRCB)



#### Interdisciplinary Research & Commercialization Building (IRCB)



#### **Don Veller Seminole Golf Course**



#### **Don Veller Seminole Golf Course**







# **STEAM Classroom Building & Auditorium**



# **STEAM Classroom Building & Auditorium**



#### **FSU Sustainable Design/LEED Certifications**

- Mike Long Track Facilit