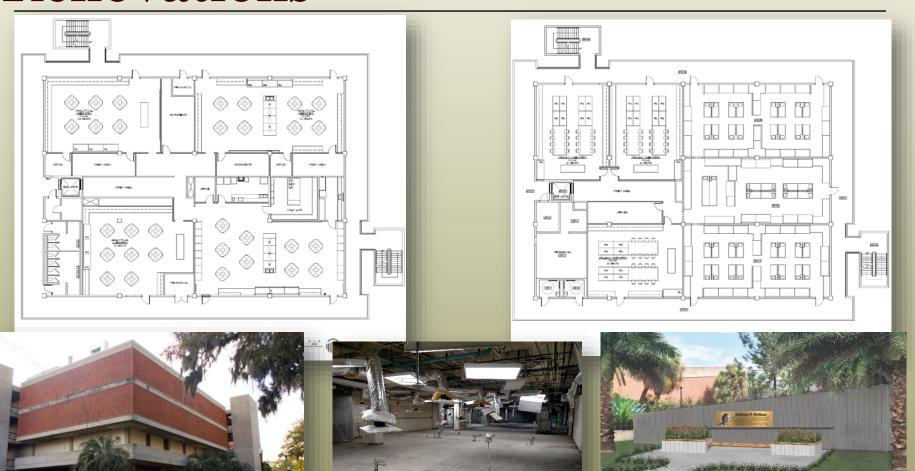

# Design & Construction Project Update

*larterly*, Meeti

April 24, 2019













































### **Technology Services Building**



#### **Chieftan Way Realignment**



#### **Chieftan Way Realignment**



#### **Chieftan Way Realignment**



# Hoffman Teaching Labs Renovations



#### **Bio Unit One, 3rd fl Renovations**



## Center for Advanced Power Systems Improvements (CAPS)





#### **Interdisciplinary Research & Commercialization Building (IRCB)**



#### Interdisciplinary Research & Commercialization Building (IRCB)



#### Interdisciplinary Research & Commercialization Building (IRCB)



#### **Don Veller Seminole Golf Course**



#### **Don Veller Seminole Golf Course**







# **STEAM Classroom Building & Auditorium**



# **STEAM Classroom Building & Auditorium**



#### **FSU Sustainable Design/LEED Certifications**

- Mike Long Track Facility (silver)
- **College** of Education (silver)
- Life Science Teaching & Research (certified)
- Materials Research Building (certified)
- Student Success Phase II (gold)
- Conference Center (silver)
- **Ruby D*