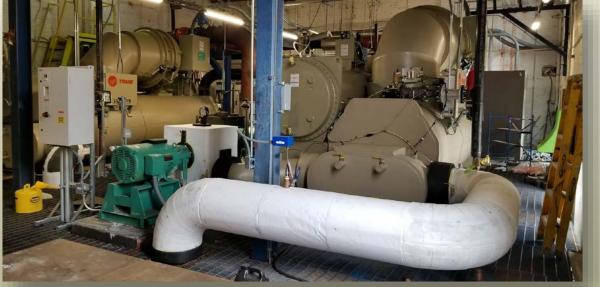

### **Chiller Replacements**

#### Locations:

• Satellite Plant 2, CUP, Mag Lab

#### Purpose:

- Add 2 new chillers to Satellite Plant 2, install condenser water by-pass
- •Replace 3 existing chillers in CUP
- •Replace 4 existing 2000T chillers at the Mag Lab