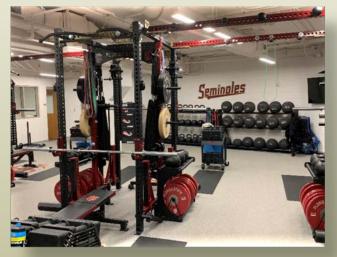

amage





# Siemens Campus Wide Exterior Lighting Upgrades





### **Chiller Replacements**



#### Locations:

• Satellite Plant 2, CUP, Mag Lab

#### Purpose:

- Add 2 new chillers to Satellite Plant 2, install condenser water by-pass
- •Replace 3 existing chillers in CUP
- •Replace 4 existing 2000T chillers at the Mag Lab



## Mag Lab Switchgear Replacements

#### Location:

• DC Magnet Building (OPMD)

#### Purpose:

• Retro fill US4 and GS switchgears with new Square D breakers, associated bussing and automated controls

#### **Fitness Court/Westside Courts**





## **Strozier Starbucks Updates**



#### **Salley Hall Finish Upgrades**



## **COM Interdisciplinary Health Clinic**



## Dick Howser Stadium Weight Room Renovation





## Dick Howser Stadium Weight Room Renovation







## UCA Suite 4400 Financial Aid Modifications





## UCA Suite 4400 Financial Aid Modifications





## Kuersteiner Structural Improvements



#### **Kuersteiner-Opperman Terrace**



#### **Bellamy Atrium Renovation**



#### UCC Ste 2304 Conference Room



# UCB Dedman School of Hospitality

Dedman School of Hospitality Marriott Career & Professional Development Center

Ш





#### **UCA Suite 1418 Modifications**



#### **Major and Minor Project List Update**

#### https://www.facilities.fsu.edu/depts/ designConstr/showProjectInfo.php

•Click on the link "Summary Sheet" for Major Projects or "Minor Projects" on the Right under Project Information

•Updated bi-monthly; Minor Project list is published every Monday

#### Next Quarterly Update will be scheduled In the Fall of 2019