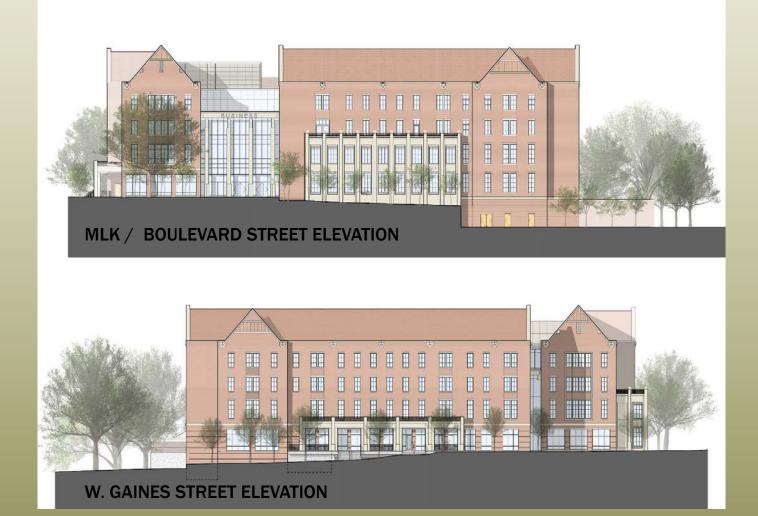

#### **FSU Sustainable Design/LEED Certifications**

- Mike Long Track Facility (silver)
- **College** of Education (silver)
- Life Science Teaching & Research (certified)
- Materials Research Building (certified)
- Student Success Phase II (gold)
- Conference Center (silver)
- **Ruby D**iamond Auditorium (gold)
- Johnston Renovation (gold)
- **FSU Law/Advocacy Center** (silver)
- **Tibbals** Learning Center Phase 2 (silver)
- **Traditions Hall (certified)**
- Johnston Annex/HSF House (silver)
- University Housing Replacement Phase 1 Buildings 1 (certified)
- **University Housing Replacement Phase 1 Buildings 2 (certified)**
- University Housing Expansion Building 3 (in progress)
- University Housing Expansion Building 4 (in progress)
- AME (Aeropropulsion Mechatronics & Energy Building)
- Wellness Center
- □ Earth Ocean Atmospheric Sciences Building (EOAS) (in progress)
- □ Interdisciplinary Research and Commercialization Building (IRCB) (in progress)
- □ New Student Union (in progress)
- □ Jim Moran Institute Building Renovation (in progress)
- □ FSU College of Business, Legacy Hall (in progress)