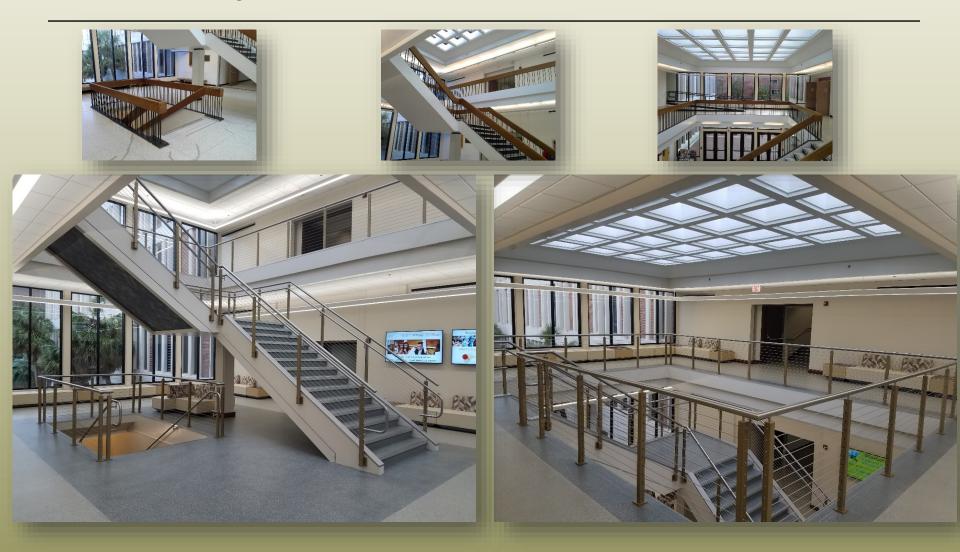

ter by-pass
- •Replace 3 existing chillers in CUP
- •Replace 4 existing 2000T chillers at the Mag Lab



## Mag Lab Switchgear Replacements

#### Location:

• DC Magnet Building (OPMD)

#### Purpose:

• Retro fill US4 and GS switchgears with new Square D breakers, associated bussing and automated controls

#### **Fitness Court/Westside Courts**





## **Strozier Starbucks Updates**



#### **Salley Hall Finish Upgrades**



## **COM Interdisciplinary Health Clinic**



## Dick Howser Stadium Weight Room Renovation





## Dick Howser Stadium Weight Room Renovation







## UCA Suite 4400 Financial Aid Modifications





## UCA Suite 4400 Financial Aid Modifications





## Kuersteiner Structural Improvements



#### **Kuersteiner-Opperman Terrace**



#### **Bellamy Atrium Renovation**



#### UCC Ste 2304 Conference Room



# UCB Dedman School of Hospitality

Dedman School of Hospitality Marriott Career & Professional Development Center

Ш





#### **UCA Suite 1418 Modifications**



#### **Major and Minor Project List Update**

#### https://www.facilities.fsu.edu/depts/ designConstr/showProjectInfo.php

•Click on the link "Summary Sheet" for Major Projects or "Minor Projects" on the Right under Project Information

•Updated bi-monthly; Minor Project list is published every Monday

#### Next Quarterly Update will be scheduled In the Fall of 2019

## **Planning Updates**

- <u>Road Closures</u>
- •New Campus Map
- •Master Plan Updates