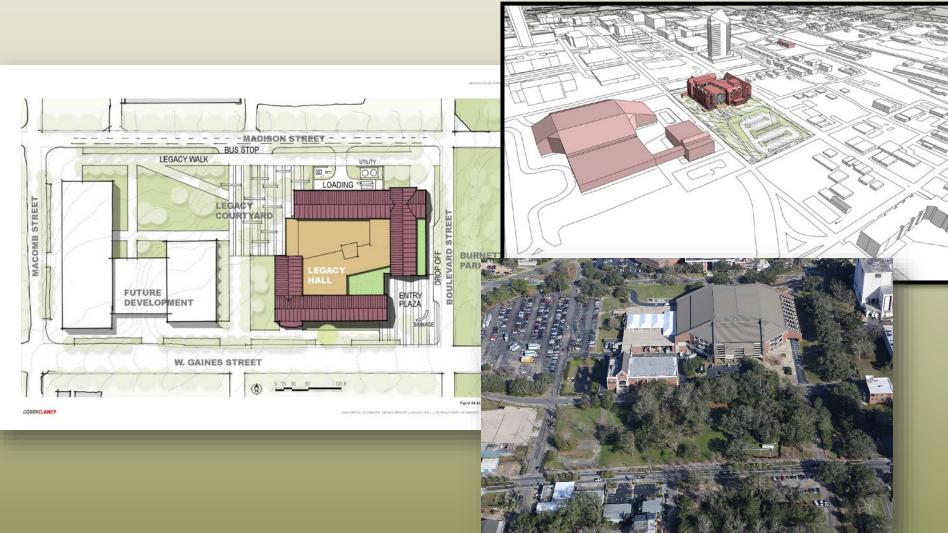

#### **FSU Sustainable Design/LEED Certifications**

- Mike Long Track Facility (silver)
- **College** of Education (silver)
- Life Science Teaching & Research (certified)
- Materials Research Building (certified)
- Student Success Phase II (gold)
- Conference Center (silver)
- **Ruby D**iamond Auditorium (gold)
- Johnston Renovation (gold)
- **FSU Law/Advocacy Center** (silver)
- **Tibbals** Learning Center Phase 2 (silver)
- **Traditions Hall (certified)**
- Johnston Annex/HSF House (silver)
- University Housing Replacement Phase 1 Buildings 1 (certified)
- **University Housing Replacement Phase 1 Buildings 2 (certified)**
- University Housing Expansion Building 3 (in progress)
- University Housing Expansion Building 4 (in progress)
- AME (Aeropropulsion Mechatronics & Energy Building)
- Wellness Center
- □ Earth Ocean Atmospheric Sciences Building (EOAS) (in progress)
- □ Interdisciplinary Research and Commercialization Building (IRCB) (in progress)
- □ New Student Union (in progress)
- □ Jim Moran Institute Building Renovation (in progress)
- □ FSU College of Business, Legacy Hall (in progress)