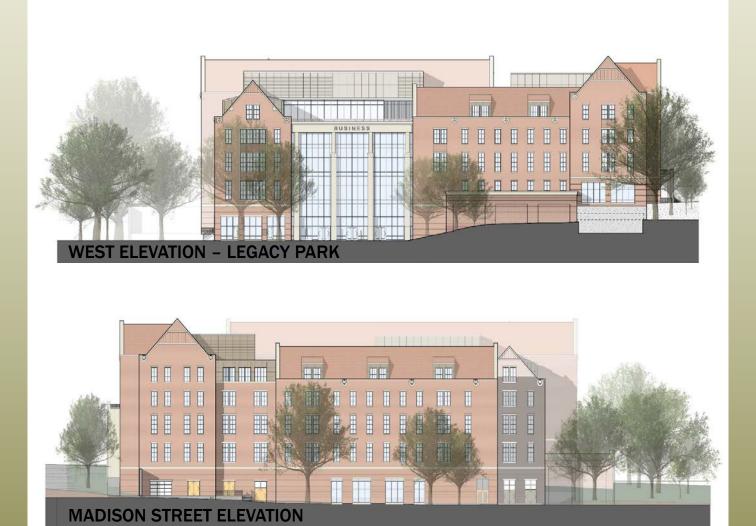

#### **FSU Sustainable Design/LEED Certifications**

- Mike Long Track Facility (silver)
- **College** of Education (silver)
- Life Science Teaching & Research (certified)
- Materials Research Building (certified)
- Student Success Phase II (gold)
- Conference Center (silver)
- **Ruby D**iamond Auditorium (gold)
- Johnston Renovation (gold)
- **FSU Law/Advocacy Center** (silver)
- **Tibbals** Learning Center Phase 2 (silver)
- **Traditions Hall (certified)**
- Johnston Annex/HSF House (silver)
- University Housing Replacement Phase 1 Buildings 1 (certified)
- **University Housing Replacement Phase 1 Buildings 2 (certified)**
- University Housing Expansion Building 3 (in progress)
- University Housing Expansion Building 4 (in progress)
- AME (Aeropropulsion Mechatronics & Energy Building)
- Wellness Center
- □ Earth Ocean Atmospheric Sciences Building (EOAS) (in progress)
- □ Interdisciplinary Research and Commercialization Building (IRCB) (in progress)
- □ New Student Union (in progress)
- □ Jim Moran Institute Building Renovation (in progress)
- □ FSU College of Business, Legacy Hall (in progress)