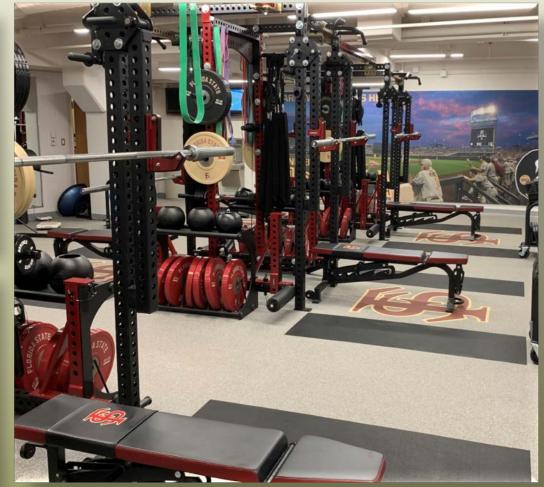

e





# Siemens Campus Wide Exterior Lighting Upgrades





### **Chiller Replacements**



#### Locations:

• Satellite Plant 2, CUP, Mag Lab

#### Purpose:

- Add 2 new chillers to Satellite Plant 2, install condenser water by-pass
- •Replace 3 existing chillers in CUP
- •Replace 4 existing 2000T chillers at the Mag Lab



## Mag Lab Switchgear Replacements

#### Location:

• DC Magnet Building (OPMD)

#### Purpose:

• Retro fill US4 and GS switchgears with new Square D breakers, associated bussing and automated controls

#### **Fitness Court/Westside Courts**





## **Strozier Starbucks Updates**



#### **Salley Hall Finish Upgrades**



## **COM Interdisciplinary Health Clinic**



## Dick Howser Stadium Weight Room Renovation





## Dick Howser Stadium Weight Room Renovation







## UCA Suite 4400 Financial Aid Modifications





## UCA Suite 4400 Financial Aid Modifications





## Kuersteiner Structural Improvements



#### **Kuersteiner-Opperman Terrace**



#### **Bellamy Atrium Renovation**



#### UCC Ste 2304 Conference Room



# UCB Dedman School of Hospitality

Dedman School of Hospitality Marriott Career & Professional Development Center

Ш





#### **UCA Suite 1418 Modifications**



#### **Major and Minor Project List Update**

#### https://www.facilities.fsu.edu/depts/ designConstr/showProjectInfo.php

•Click on the link "Summary Sheet" for Major Projects or "Minor Projects" on the Right under Project Information

•Updated bi-monthly; Minor Project list is published every Monday

#### Next Quarterly Update will be scheduled In the Fall of 2019

## *