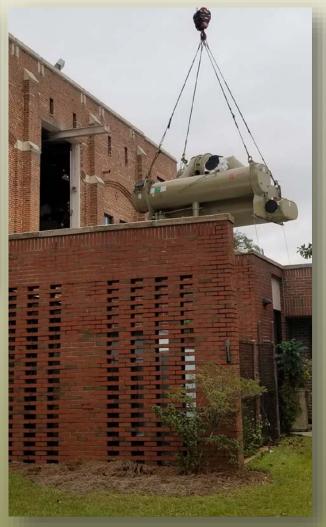

## Mag Lab Switchgear Replacements

#### Location:

• DC Magnet Building (OPMD)

#### Purpose:

• Retro fill US4 and GS switchgears with new Square D breakers, associated bussing and automated controls