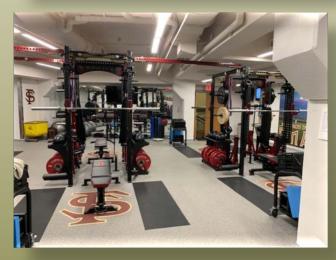

age





# Siemens Campus Wide Exterior Lighting Upgrades





### **Chiller Replacements**



#### Locations:

• Satellite Plant 2, CUP, Mag Lab

#### Purpose:

- Add 2 new chillers to Satellite Plant 2, install condenser water by-pass
- •Replace 3 existing chillers in CUP
- •Replace 4 existing 2000T chillers at the Mag Lab



## Mag Lab Switchgear Replacements

#### Location:

• DC Magnet Building (OPMD)

#### Purpose:

• Retro fill US4 and GS switchgears with new Square D breakers, associated bussing and automated controls

#### **Fitness Court/Westside Courts**





## **Strozier Starbucks Updates**



#### **Salley Hall Finish Upgrades**



## **COM Interdisciplinary Health Clinic**



## Dick Howser Stadium Weight Room Renovation





## Dick Howser Stadium Weight Room Renovation







## UCA Suite 4400 Financial Aid Modifications





## UCA Suite 4400 Financial Aid Modifications





## Kuersteiner Structural Improvements



#### **Kuersteiner-Opperman Terrace**



#### **Bellamy Atrium Renovation**



#### UCC Ste 2304 Conference Room



# UCB Dedman School of Hospitality

Dedman School of Hospitality Marriott Career & Professional Development Center

Ш





#### **UCA Suite 1418 Modifications**



#### **Major and Minor Project List Update**

#### https://www.facilities.fsu.edu/depts/ designConstr/showProjectInfo.php

•Click on the link "Summary Sheet" for Major Projects or "Minor Projects" on the Right under Project Information

•Updated bi-monthly; Minor Project list is published every Monday

#### Next Quarterly Update will be scheduled In the Fall of 2019

##